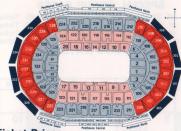

#### **Ticket Prices:** \$12.00 \$9.50 \$6.00 \$5.00 Storm tickets available at the Arena Box Office, all Tickets Now locations, or by calling DIALTIX at 434-6600.

#### SPECIAL GROUP RATES

Group of 25-99—\$1.50 off any \$9.50/\$6.00 Ticket Group of 100-249—\$2.00 off any \$9.50/\$6.00 Ticket Group of 250-399—\$2.50 off any \$9.50/\$6.00 Ticket Group of 400 or more—\$3.00 off any \$9.50/\$6.00 Ticket **BE A STORM WATCHER!** 